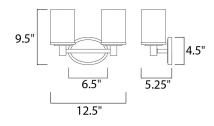

## MEASUREMENTS

DIMENSION BACK PLATE HANGING WEIGHT

LAMPING INPUT VOLTAGE : 120V BULB : 2 x 6 BULB INCLUDED : (Not DIMMABLE : Yes

: 12.5" W x 9.5" H x 5.25" Ext : 6.5" W x 4.5" H x 7" HCO : 2.82 lb

AGE : 120V : 2 x 60W Incandescent E26 Medium , 120W Total DED : (Not Included) : Yes