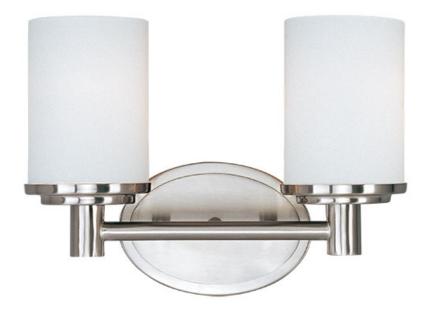

## **PRODUCT DESCRIPTION**

Cylinder, a classic bath collection, features cylindrical Satin White glass shades supported on stepped round cups mounted to an oval shaped frame finished in your choice of Satin Nickel or Oil Rubbed Bronze.